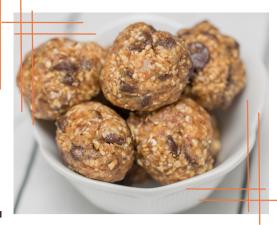

## PUMPKIN ENERGY BITES

Today we are offering healthy pumpkin energy bites that are bursting with pumpkin pie flavor. They are a perfect snack to grab on the go and are loaded with vitamin A as well as healthy nut fats. Pumpkin is rich in vitamin A in the form of beta-carotene (a carotenoid), which gives it its bright orange or yellow color. Beta-carotene is converted into vitamin A in the body, which helps you to maintain healthy skin, teeth, and vision. Pumpkin is also an excellent source of vitamin C and potassium among other vitamins and minerals. All these nutrients packed into one energy bite. Give one a try today!

## makes about 45 balls

- 3 cup old fashioned oats
- 3/4 cup chopped pecans or walnuts
- 3/4 cup almond or peanut butter
- 3/4 cup + 2 Tablespoons pumpkin puree
- 6 tablespoon maple syrup
- 3 teaspoon vanilla extract
- 3 teaspoon ground cinnamon
- 3/4 teaspoon ground nutmeg
- 3/4 cup milk chocolate chips

## **DIRECTIONS:**

- 1. In a food processor, place half of the oats, the already chopped pecans, nut butter, pumpkin puree, maple syrup, vanilla extract, and spices. Pulse two or three times, until well combined.
- 2.Transfer the dough into a large mixing bowl. Add the remaining oats, the mini chocolate chips, and stir well.
- 3. Using a cookie scoop or your hands, shape and roll the dough into balls.
- 4. Chill in fridge for at least one hour.